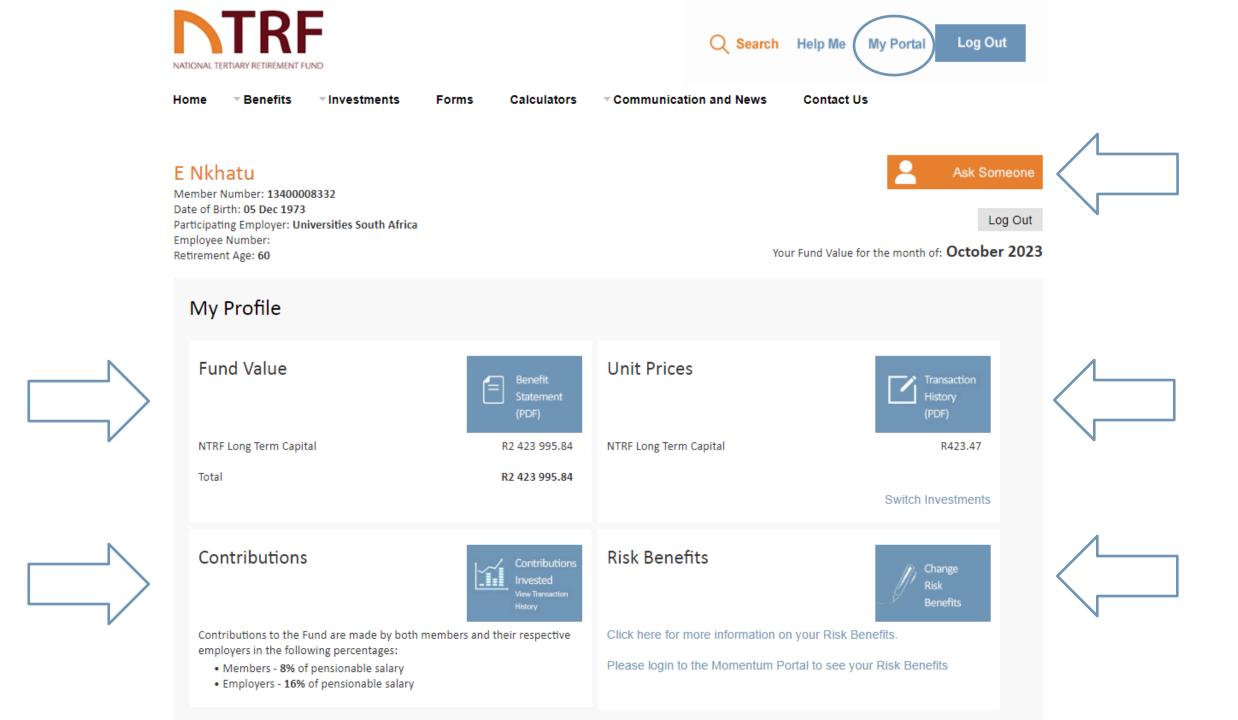

|
| Employee Number *                 |                                                                             |                                         |
| Date of Birth *                   | Your employee number with NTRF (found on your benefit statement) yyyy-mm-dd |                                         |
| Create a Password *               | Please ensure your date of birth is correct                                 | Sarah<br>Hi There! How can we help you? |
| If you have problems registering, | REGISTER<br>please CONTACT US.                                              | Type a message here                     |
|                                   |                                                                             |                                         |



### Are you considering leaving your employer?

Retire

Resign





### https://ntrf.co.za/expression-of-wish-form

### Resign



#### Capture my exit claim

#### INTRODUCTION

If you are ready to submit your exit claim, please contact your HR department to proceed. They will guide you through the process.

It is important to speak to a financial advisor to ensure that you make the right decision. The decisions you make today will impact your future.

Click here for the latest Withdrawal Info Click here for the latest Withdrawal Forms

#### What is the process if you resign? INTRODUCTION 1. Introduction You are about to start your benefit counselling 2. Select Exit Option process. Please note that benefit counselling is only here to help you better understand your 3. Exit Options options