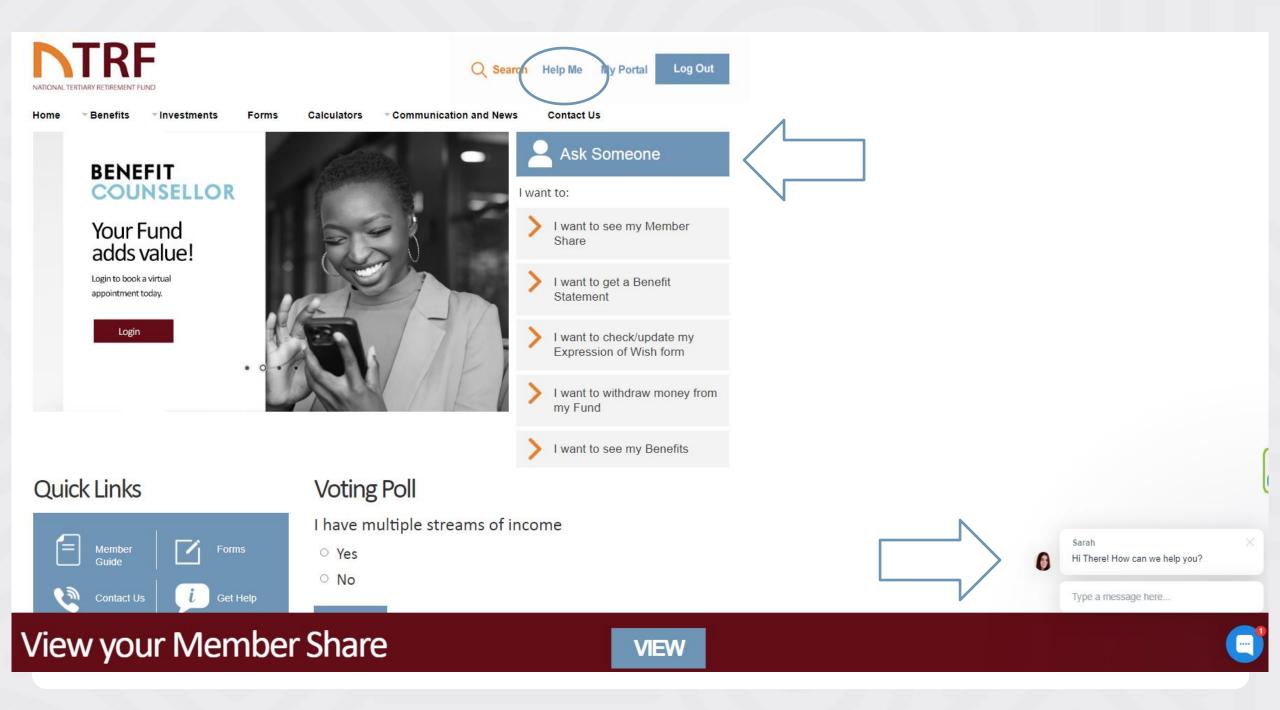

### Latest News

Login to book a virtual appointment today. Go on, it's FREE

Steer clear of suspicious schemes and scams

There are many criminals out there who want to get their hands on your money. Here's how to spot a scam before it's too late.

### View your Member Share