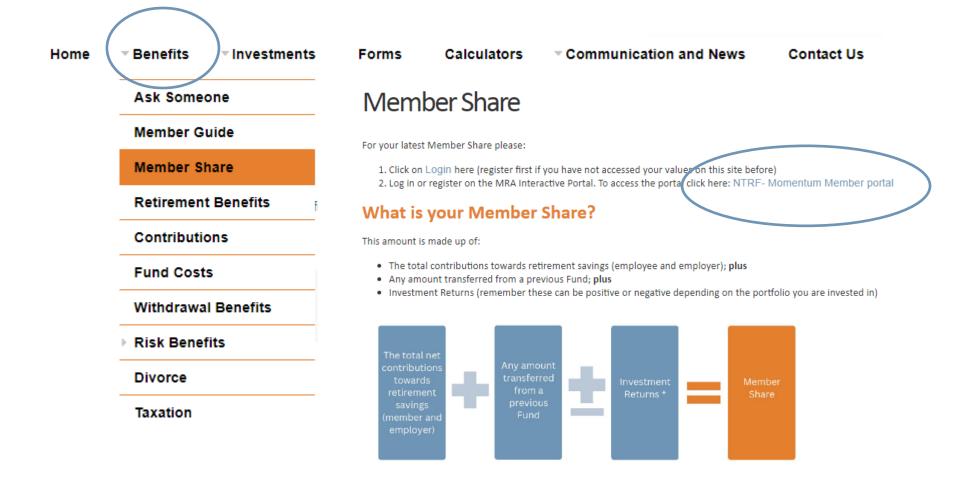

# What is new on the NTRF website?

NATIONAL TERTIARY RETIREMENT FUND

### View your Member Share