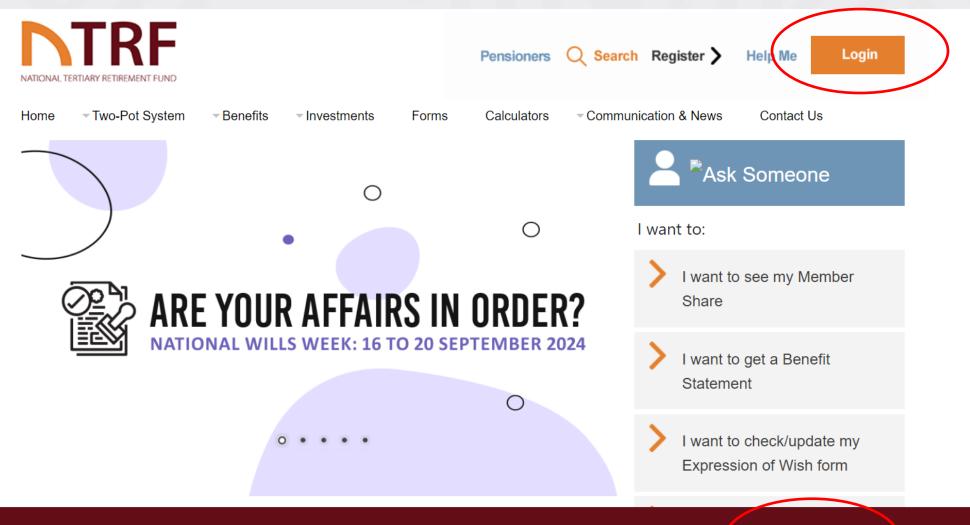

#### REGISTRATIONS ARE NOW OPEN.

Click on **Register** right at the top of this site.

## How to register...

**VIEW** 

Home

¬ Two-Pot System

■ Benefits

▼ Investments

Forms

Calculators