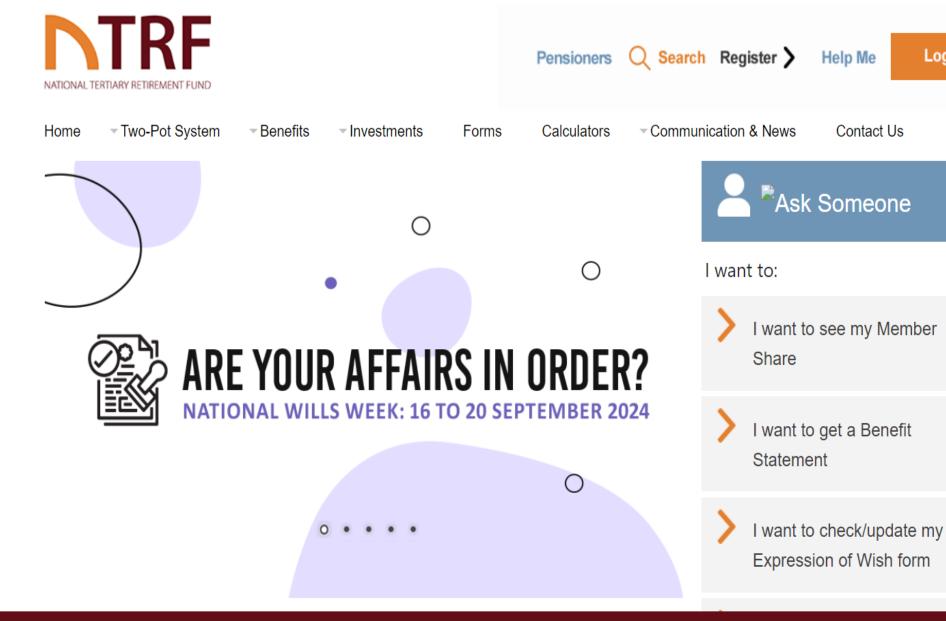

## How to register...

**VIEW** 

Home

¬ Two-Pot System

■ Benefits

▼ Investments

Forms

Calculators

Communication & News

Contact Us

#### REGISTRATIONS ARE NOW OPEN.

Click on **Register** right at the top of this site.

## **Hot Topics**

### **National Wills** Week

From 16-20 September, you can get a Will drafted by a participating attorney FOR FREE.

#### How to claim

How to claim from your Savings Pot in **EMERGENCIES ONLY** 

**Fund Overview** 