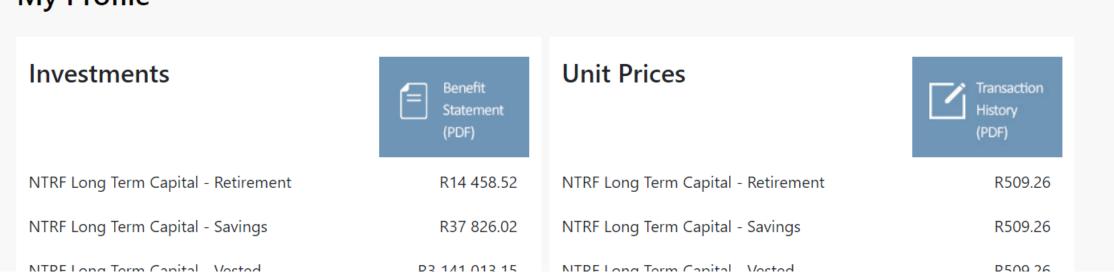

## My Profile

### FUND BALANCE

Universities South Africa: R 3,193,297.69

Total: R 3,193,297.69

Options at Withdrawal

Options at Retirement

Retirement pack

Virtual Counselling

Calculators